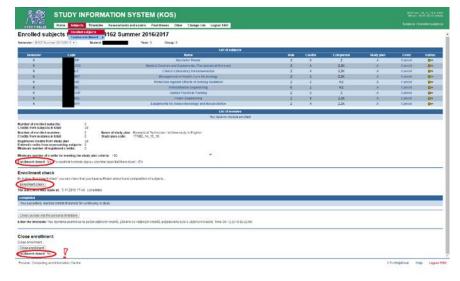

https://www.fbmi.cvut.cz/en/students/after-arrival?section=account

This link is also at the footing of the login page.

Check of the enrolled subjects Run the form "Subjects-enrolled subjects" from the menu. This form lists the subjects that you have been enrolled into collectively. Some enrolled subjects give you the possibility "Cancel". cancellation the subject is removed from the list. Use this function wisely and do not cancel obligatory subjects except for those that have the enrolment or credit prerequisite - it means that successful passing of another subject is necessary for their enrolment (as long as the student has enrolled into the subject with an uncompleted prerequisite, he/she will not be able to close the enrolment).

## **Closure of the enrolment!**

If you are happy with the selection of the subjects click on

"Close the enrolment" and your enrolment is confirmed. You will still be able to change your timetable but you will not be able to change the selection of your subjects. This will only be possible through the study department.