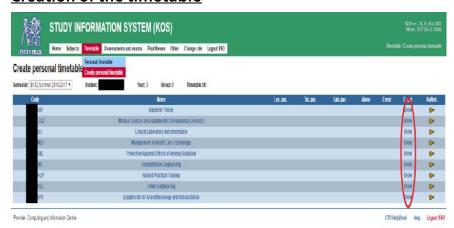

## Creation of the timetable

Click on the button "Show" and you will get into the form, in which the parallel classes (groups) of the selected subject will be shown. You can enrol only into one parallel class. In some parallel classes the button "Enrol" can be "Inactive". It is because the capacity of that parallel class has been reached. If you later want to change the originally chosen parallel class and enrol into another one, enrol in the new one. After that you will automatically be removed (deleted) from the former parallel

class and enrolled into the new one. Cancel the enrolment from a parallel class wisely because later on you may not have a chance to get back to your original one because someone else has enrolled instead of you. The overview of all study branches and the list of subjects in the study plan can be found on <a href="http://bilakniha.cvut.cz/en/f7.html">http://bilakniha.cvut.cz/en/f7.html</a>