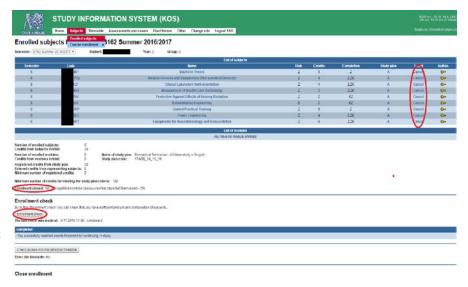

https://www.fbmi.cvut.cz/en/students/after-arrival?section=account

This link is also at the footing of the login page.

Check of the enrolled subjects Run the form "Subjects-enrolled subjects" from the menu. This form lists the subjects that you have been enrolled into collectively. Some enrolled subjects give you the possibility "Cancel". cancellation the subject is removed from the list. Use this function wisely and do not cancel obligatory subjects except for those that have the enrolment or credit prerequisite - it means that successful passing of another subject is necessary for their enrolment (as long as the student has enrolled into the subject with an uncompleted prerequisite, he/she will not be able to close the enrolment).

## **Closure of the enrolment!**

If you are happy with the selection of the subjects click on

"Close the enrolment" and your enrolment is confirmed. You will still be able to change your timetable but you will not be able to change the selection of your subjects. This will only be possible through the study department.