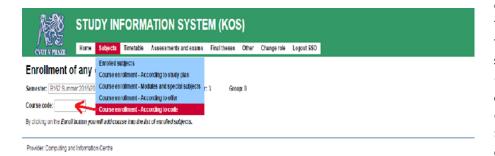

## Selection of compulsory-optional and optional subjects

You can enrol into some of the optional subjects for the following semester apart from the already enrolled compulsory subjects. Run the form "Subjects – Course enrollment – Course enrolment – Any course – Course enrolment – According to offer". Choose the department, that teaches the subject and then select the subject from the offer. Tick the subjects of your choice on the left side and click on "Enrol" at the end.