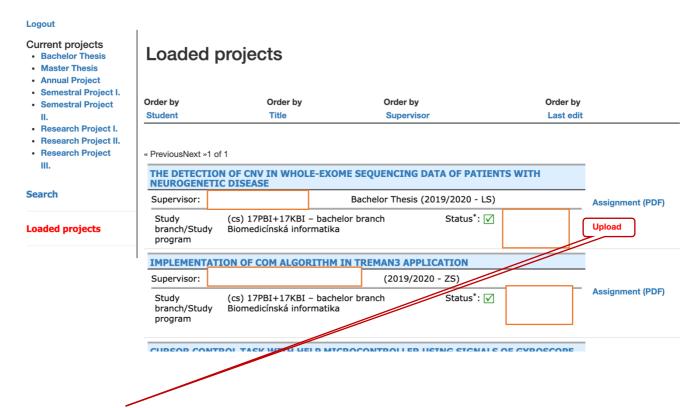

2. Click on "Loaded projects" from the menu (on the left side of the screen).

3. You will see the list of projects (bachelor thesis, master thesis, team project etc.) in which you are registered.

- 4. Click on "Upload" for the project to which the work should be uploaded (PDF or ZIP format attachment).
  - Rules for naming the file are the following (only individual bachelor or master thesis itself): **PDF file** "Subject code\_ID\_name\_surname.pdf" (*Subject code, ID, name, surname*).
    - Eg. 17PBBBP 785654 Jan Student.pdf;
    - 17PBBBP subject code (Bachelor thesis) is according to the study branch and the version to which you registered in KOS, ID is the identification number of the student.
  - Rules for naming the file if more extensive attachments are included (for example SW source code etc.: **ZIP** file "Subject code\_ID\_name\_surname.zip" (Subject code, ID, name, surname).
    - e.g. 17PBBBP\_785654\_Jan\_Student.zip;
    - 17PBBBP subject code (bachelor thesis) is according to the study branch and the version to which you registered in KOS, ID is the identification number of the student.
- 5. You will see a screen with basic information about the project and the form for uploading the thesis / project, see below for details.
- 6. Student shall fill in all the obligatory fields (PDF file uploading, then the window for selection of the file shall open, ZIP file uploading, then the window for selection of the file shall open, Abstract in the language of the theses, Abstract in English, Keywords in the language of the theses, Key words in English, Language selection). Abstract and key words must be similar to those in the bachelor or master thesis.