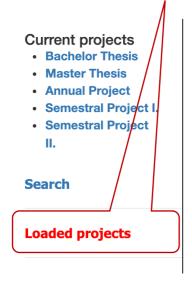

2. Click on "Loaded projects" from the menu (on the left side of the screen).

3. You will see the list of projects (bachelor thesis, master thesis, team project etc.) in which you are registered.

- 4. Click on "Upload" for the project to which the work should be uploaded (PDF or ZIP format attachment).
  - Rules for naming the file are the following (only individual bachelor or master thesis itself): **PDF file** "Subject code\_ID\_name\_surname.pdf" (*Subject code, ID, name, surname*).
    - Eg. 17PBBBP 785654 Jan Student.pdf;
    - 17PBBBP subject code (Bachelor thesis) is according to the study branch and the version to which you registered in KOS, ID is the identification number of the student.
  - Rules for naming the file if more extensive attachments are included (for example SW source code etc.: **ZIP** file "Subject code\_ID\_name\_surname.zip" (Subject code, ID, name, surname).
    - e.g. 17PBBBP\_785654\_Jan\_Student.zip;
    - 17PBBBP subject code (bachelor thesis) is according to the study branch and the version to which you registered in KOS, ID is the identification number of the student.
- 5. You will see a screen with basic information about the project and the form for uploading the thesis / project, see below for details.
- 6. Student shall fill in all the obligatory fields (PDF file uploading, then the window for selection of the file shall open, ZIP file uploading, then the window for selection of the file shall open, Abstract in the language of the theses, Abstract in English, Keywords in the language of the theses, Key words in English, Language selection). Abstract and key words must be similar to those in the bachelor or master thesis.