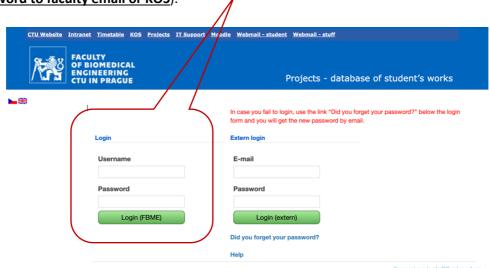

## How to input your bachelor/master thesis into **PROJECTS system**

1. Log into Projects system (<a href="https://projects.fbmi.cvut.cz">https://projects.fbmi.cvut.cz</a>), use your faculty log in (<a href="username and password to faculty email or KOS">use your faculty log in (username and password to faculty email or KOS)</a>.