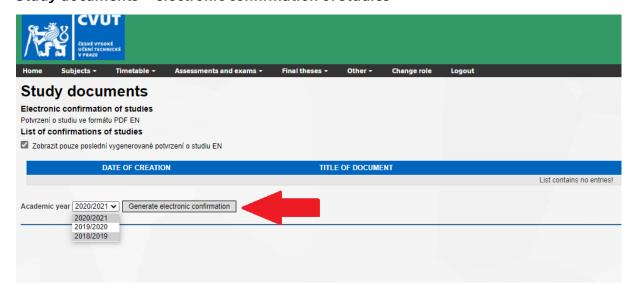

## **How to print out confirmation of studies from IS KOS**

The confirmation is stamped with a qualified CTU electronic seal and a qualified time stamp and can be generated by you if you meet the following conditions:

 the student must be a student of an accredited study programme and at the same time s/he must be studying (his/her studies must not be discontinued or terminated /completed).

Log in to IS KOS: <a href="https://www.kos.cvut.cz/kos/logout.do">https://www.kos.cvut.cz/kos/logout.do</a>.

Choose the folder "Other"→ "Study documents"



## Study documents - electronic confirmation of studies