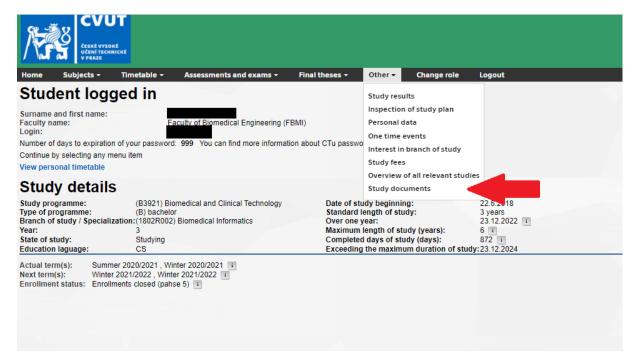

## **How to print out confirmation of studies from IS KOS**

The confirmation is stamped with a qualified CTU electronic seal and a qualified time stamp and can be generated by you if you meet the following conditions:

 the student must be a student of an accredited study programme and at the same time s/he must be studying (his/her studies must not be discontinued or terminated /completed).

Log in to IS KOS: <a href="https://www.kos.cvut.cz/kos/logout.do">https://www.kos.cvut.cz/kos/logout.do</a>.

Choose the folder "Other"→ "Study documents"



## Study documents - electronic confirmation of studies