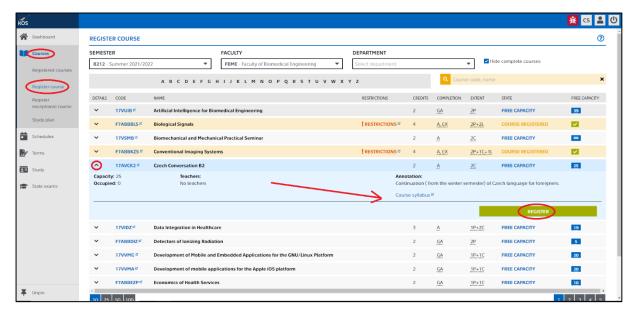

Open "COURSES" – Register course

Select the course by clicking on the detail at the beginning of the line and then clicking on "register"

A list of compulsory elective courses can be found in the "Courses" form – Study plan