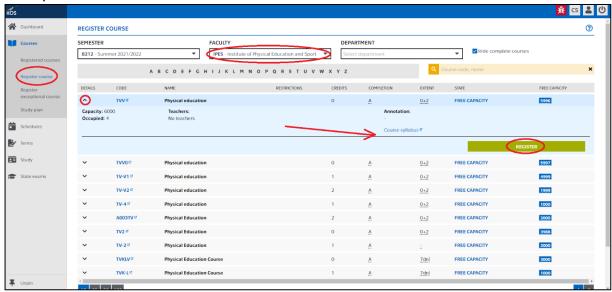

You will cancel the course by clicking on the detail at the beginning of the line and then clicking on "remove"

Elective physical education can be found under "faculty" Institute of Physical Education and Sport