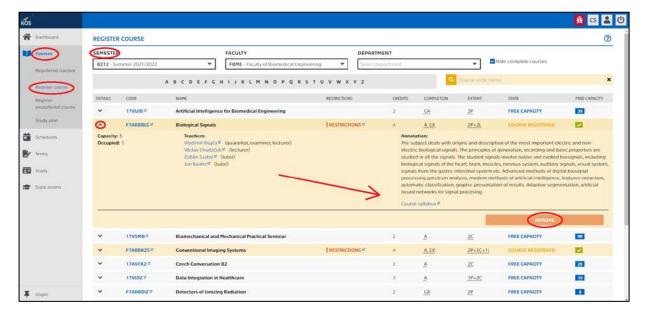

You will cancel the course by clicking on the detail at the beginning of the line and then clicking on "remove"

Elective physical education can be found under "faculty" Institute of Physical Education and Sport