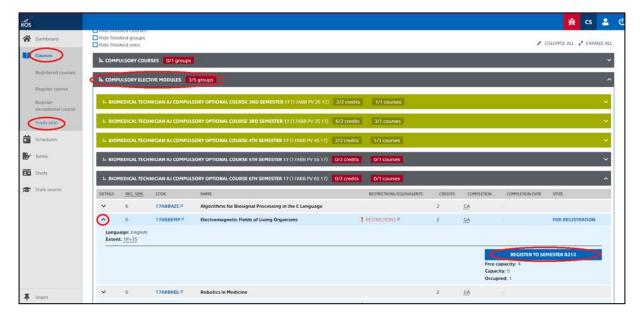

Open "COURSES" – Register course

Select the course by clicking on the detail at the beginning of the line and then clicking on "register"

A list of compulsory elective courses can be found in the "Courses" form – Study plan