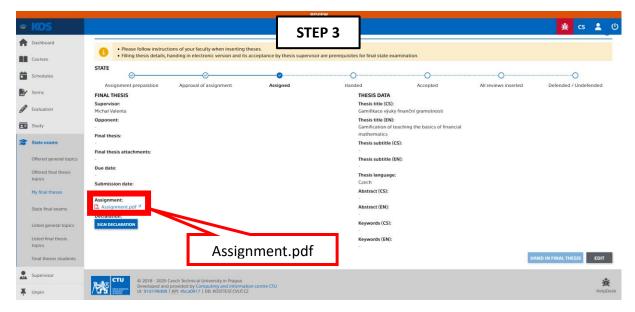

Your completed assignment form is here for your disposal.

Download the assignment form and insert it into your thesis.

Any thesis without the completed assignment may not be accepted for the defense.