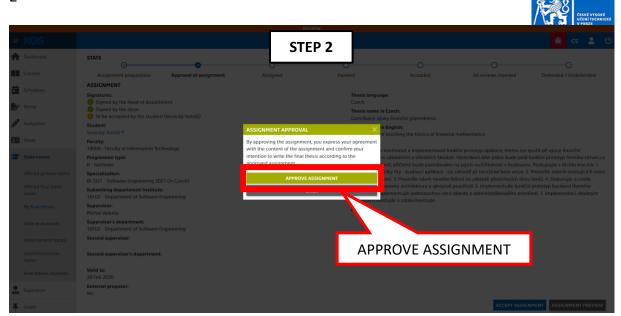

Without the signed assignment and declaration, the thesis may not be accepted for defense! Do not postpone accepting the assignment!

After clicking "ACCEPT ASSIGNMENT", a new window with KOS systém will pop up → log in and in the "State Exams" menu, select the item "My theses". If the link does not work, go to the KOS web manually.

DO NOT POSTPONE ACCEPTING THE ASSIGNMENT!!! The latest deadline for accepting the assignment is given by the academic year schedule of the relevant faculty. This deadline is connected with the date of the state final exam in the relevant semester. Without the inserted signed assignment and declaration, the thesis may not be accepted for defense!

After accepting, the assignment is completed.

**DO NOT POSTPONE ACCEPTING THE ASSIGNMENT!!!** The latest deadline for accepting the assignment is given by the academic year schedule of the relevant faculty. This deadline is connected with the date of the state final exam in the relevant semester. **Without the inserted signed assignment and declaration, the thesis may not be accepted for defense!** 