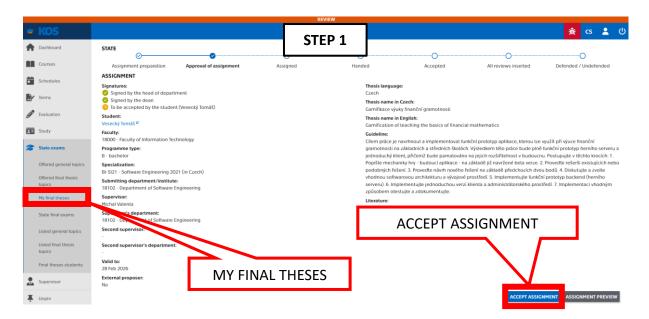

## Dear NAME OF THE STUDENT,

STEP 0

the assignment for your thesis TITLE OF THE THESIS has been approved and signed by the relevant persons.

Now, it is necessary for you to sign the assignment immediately. You sign the assignment by clicking the "APROOVE ASSIGNMENT" and then confirming it in the "APROOVE THE ASSIGNMENT" dialog box in the KOS system. The button is located in the "State Exams" menu in the "My Theses" section.

Without the signed assignment and declaration, the thesis may not be accepted for defense! Do not postpone accepting the assignment!

After clicking "ACCEPT ASSIGNMENT", a new window with KOS systém will pop up → log in and in the "State Exams" menu, select the item "My theses". If the link does not work, go to the KOS web manually.